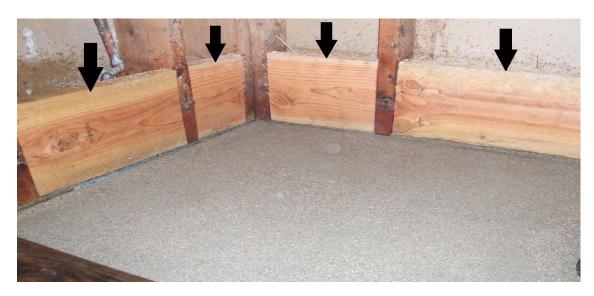

## **A SIMPLE GUIDE TO HOT MOP PREP**

1. Standard Shower Construction: 1-888-544-1644

• **Blocking for showers** consist of 2X10\& placed in between the vertical wall studs. If 2X10\& are unavailable the use of 2X6\& stacked on top of each other to create a total of 12 inches high would be more than enough. If vent pipes or plumbing lines are in the way you may want to use a \frac{1}{2}\overline{0}\overline{0}\overline{0}\overline{0}\overline{0}\overline{0}\overline{0}\overline{0}\overline{0}\overline{0}\overline{0}\overline{0}\overline{0}\overline{0}\overline{0}\overline{0}\overline{0}\overline{0}\overline{0}\overline{0}\overline{0}\overline{0}\overline{0}\overline{0}\overline{0}\overline{0}\overline{0}\overline{0}\overline{0}\overline{0}\overline{0}\overline{0}\overline{0}\overline{0}\overline{0}\overline{0}\overline{0}\overline{0}\overline{0}\overline{0}\overline{0}\overline{0}\overline{0}\overline{0}\overline{0}\overline{0}\overline{0}\overline{0}\overline{0}\overline{0}\overline{0}\overline{0}\overline{0}\overline{0}\overline{0}\overline{0}\overline{0}\overline{0}\overline{0}\overline{0}\overline{0}\overline{0}\overline{0}\overline{0}\overline{0}\overline{0}\overline{0}\overline{0}\overline{0}\overline{0}\overline{0}\overline{0}\overline{0}\overline{0}\overline{0}\overline{0}\overline{0}\overline{0}\overline{0}\overline{0}\overline{0}\overline{0}\overline{0}\overline{0}\overline{0}\overline{0}\overline{0}\overline{0}\overline{0}\overline{0}\overline{0}\overline{0}\overline{0}\overline{0}\overline{0}\overline{0}\overline{0}\overline{0}\overline{0}\overline{0}\overline{0}\overline{0}\overline{0}\overline{0}\overline{0}\overline{0}\overline{0}\overline{0}\overline{0}\overline{0}\overline{0}\overline{0}\overline{0}\overline{0}\overline{0}\overline{0}\overline{0}\overline{0}\overline{0}\overline{0}\overline{0}\overline{0}\overline{0}\overline{0}\overline{0}\overline{0}\overline{0}\overline{0}\overline{0}\overline{0}\overline{0}\overline{0}\overline{0}\overline{0}\overline{0}\overline{0}\overline{0}\overline{0}\overline{0}\overline{0}\overline{0}\overline{0}\overline{0}\overline{0}\overline{0}\over