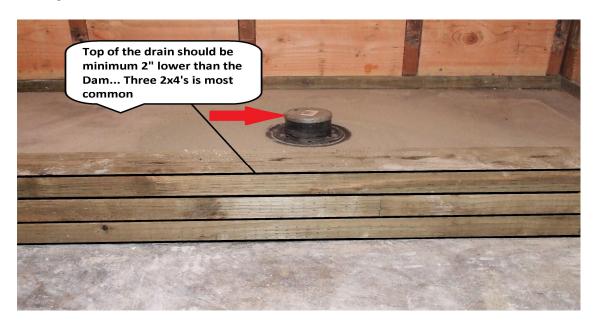

• Curbs also commonly called the Dam are most commonly constructed of three 2X4¢s stacked oflato on top of each other. What determines the height of the Dam is where the odrain topo height is. The Dam should be a minimum 20 higher than the top of the drain. Put a level on top of the drain and make sure the Dam is higher to hold water from leaking over.