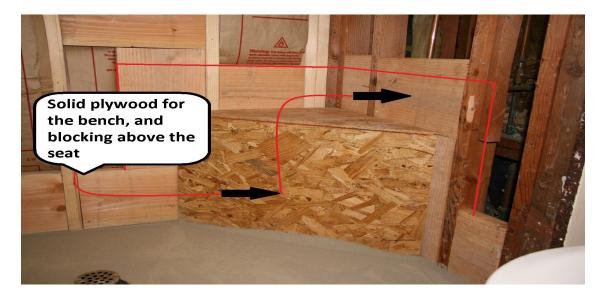

## <u> JIDE TO HOT MOP PREP</u>

Standard Shower Construction: 1-888-544-1644

• **Seats and Benches** are framed to the size and shape desired and sheeted with a solid plywood backing. Remember that we hot mop up the face of the bench, then onto the flat part where your butt sits, and then from there we go back up the wall 6ö so remember to put minimum 6ö blocking above the bench in between the studs.