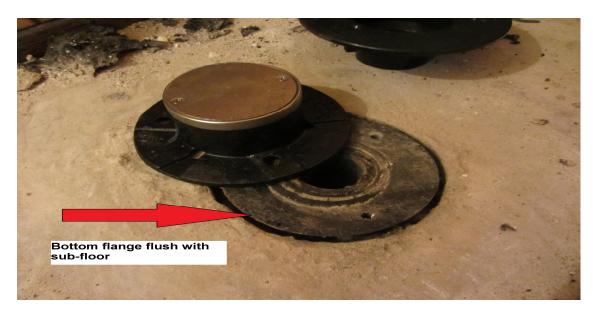

• **Drains for Hot Mop** consist of a clamping style. This is overy importanto to create a gasket at the drain. Set the drains bottom flange, flush to the floorí If there is a hole in the concrete that needs to be filled I prefer the use of Pea-Gravel (Itos easy to fix if we need to correct a problem) Many people will supply only a new top, make sure to remove the old top and scrape the old hot mop clean and test to make sure it fits (most do..)